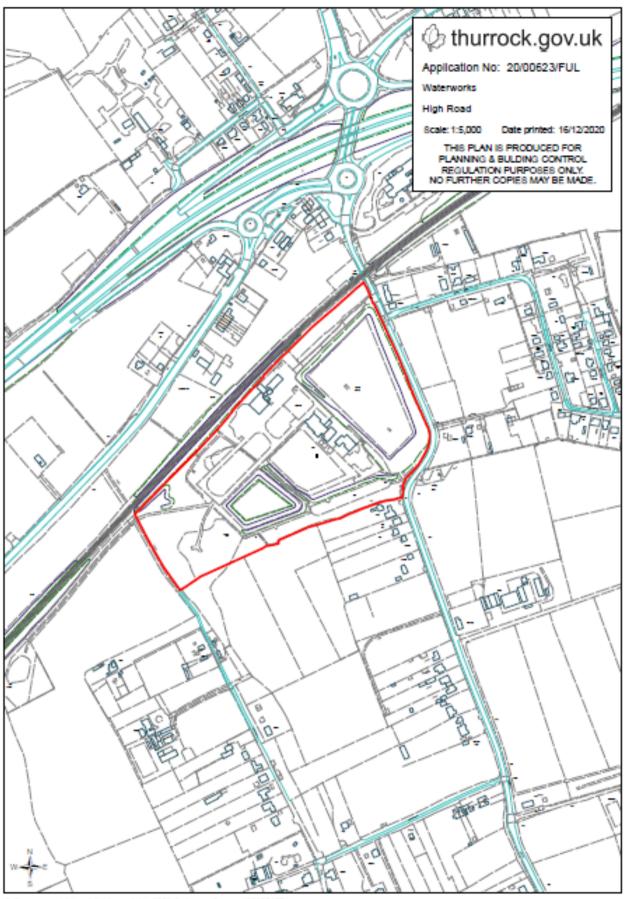

## 4.0 UPDATED ASSESSMENT

- 4.1 The Committee site visit inspected the site internally but also externally viewing the railway barriers and the location of the proposed new access along the High Road, which had been marked out by the applicant to assist to in understanding the distance from this access to the railway line.
- 4.2 With regard to the access, in the addition to the assessment of the highway impact within the report (Appendix 1) the applicant's 'Level Crossing and Access Summary Note' further demonstrates that the new access would be located 173m south of the railway level crossing and this would allow for 31 cars to queue at the access before the crossing would be blocked. Given the associated vehicle movements as identified in the applicant's Transport Assessment and as witnessed at the Committee site visit, which took place over three sessions one afternoon and one morning, the road is

currently not subject to any traffic congestion or significant queueing when the railway level crossing barriers are down. The existing use of the site can be used for significant more vehicle movements than the proposed residential use of the site, therefore the proposal would result in less vehicle movements on site but also within the immediate highway. The existing access would no longer be used, only for emergency purposes and the applicant is willing to install a bollard or barrier to prevent any access. The proposed new access would therefore represent a much safer vehicle access arrangement when compared to the existing access and is considered acceptable having regard to policy PMD9.